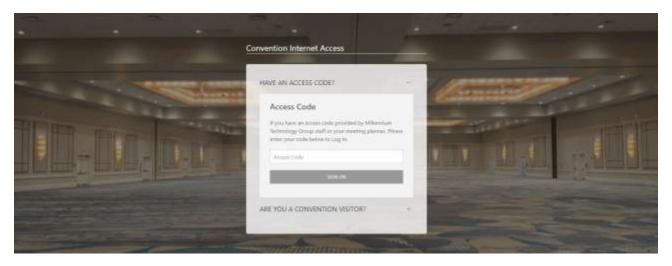

## **Access Code: RCH46**

- 1. Connect to: "Convention Wireless"
- 2. Open a web browser.
- 3. You will be redirected to the Rosen Centre Convention Internet Access portal page.

- 4. Click on the "+" next to "HAVE AN ACCESS CODE?"
- 5. Click in the "Access Code" box.
- 6. Enter the Access Code provided above. This code is case sensitive.
- 7. Click the "Sign On" button to validate.